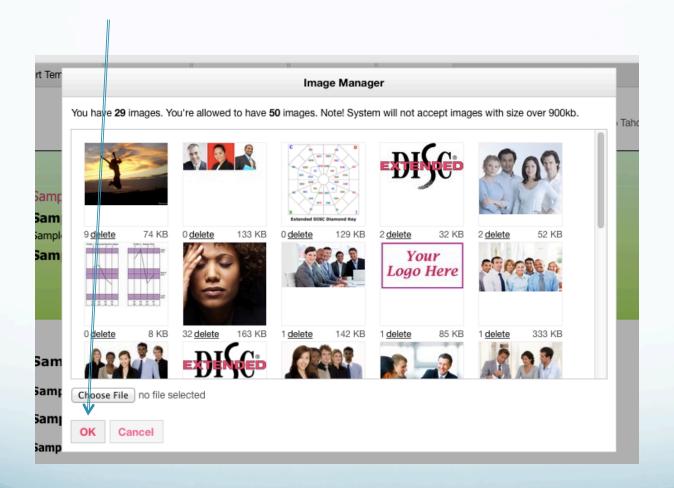

- The Image Manager will appear
- Select your logo to upload and press OK.

- Your logo should now appear in the top right corner of the report
- Click on Save

- This added the logo to the Cover Page only, to have logo on each of the content pages of the report, click on the tab, Content Page
- Click on Edit

- You may need to remove the Extended DISC logo, if so, just click Remove
- Click on Upload

Select your logo again and click **OK**

Press Save

- If this Report Template is not already linked to the report, go to the report under "Reports" tab at top of page
- Click on the arrow next to Behavioral Analysis Report until you see your reports