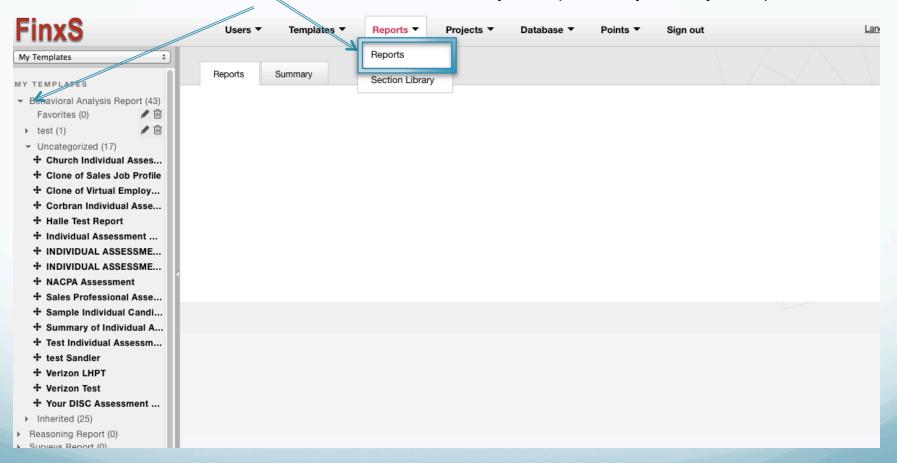

- You may need to remove the Extended DISC logo, if so, just click Remove
- Click on Upload

Select your logo again and click **OK**

Press Save

- If this Report Template is not already linked to the report, go to the report under "Reports" tab at top of page
- Click on the arrow next to Behavioral Analysis Report until you see your reports

 Select the report you would like the report template tied to, scroll down and press Edit

Click on the drop-down for Report Template the report is based on and select your template Press Save DEMO ▼ Uncategorized (17) Newest 02/20/2104 Church Individual Assessm... Description Clone of Sales Job Profile Clone of Virtual Employee ... Corbran Individual Assess... ⋖ Show page numbers Halle Test Report Individual Assessment DMO ⋖ Cloneable INDIVIDUAL ASSESSMENT ... ⋖ Automatically available for new users INDIVIDUAL ASSESSMENT ... NACPA Assessment Make available for all users Sales Professional Assess... Sample Individual Candida... Report Group Favorites Summary of Individual Ass... Usage Rights EDNA Leadership Template Test Individual Assessment Team Template test Sandler Print type Content Pages YourDISCStyle Verizon LHPT Open 360 for Non reports Financial Advisor Assessment Template Verizon Test √ YourDISCStyle DMO Report Template the report is based on Your DISC Assessment DMO Green Tip Tahoma Font Template Inherited (25) Orange Sales Assessment Tahoma Font Template Comcast Coaching Team ▶ Reasoning Report (0) Cancel Save Comcast Individual Surveys Report (0) Financial Advisor Template Grey