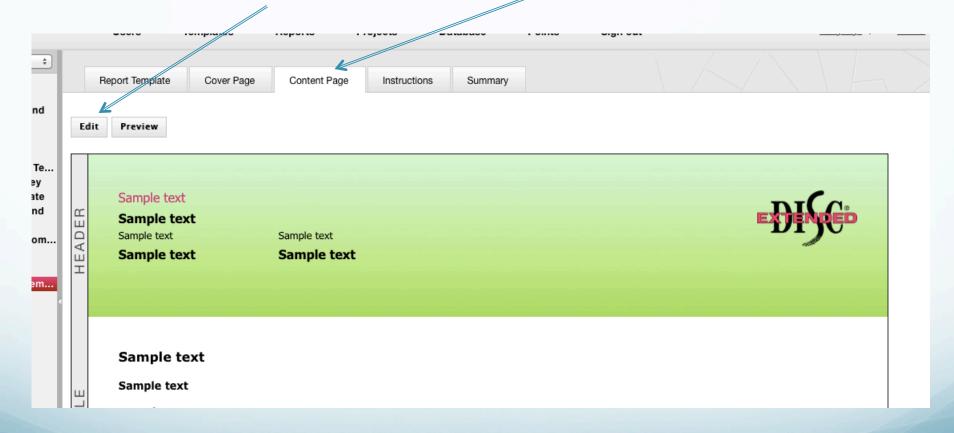

- The Image Manager will appear
- Select your logo to upload and press OK.

- Your logo should now appear in the top right corner of the report
- Click on Save

- This added the logo to the Cover Page only, to have logo on each of the content pages of the report, click on the tab, Content Page
- Click on Edit

- You may need to remove the Extended DISC logo, if so, just click Remove
- Click on Upload

Select your logo again and click **OK**

Press Save

- If this Report Template is not already linked to the report, go to the report under "Reports" tab at top of page
- Click on the arrow next to Behavioral Analysis Report until you see your reports