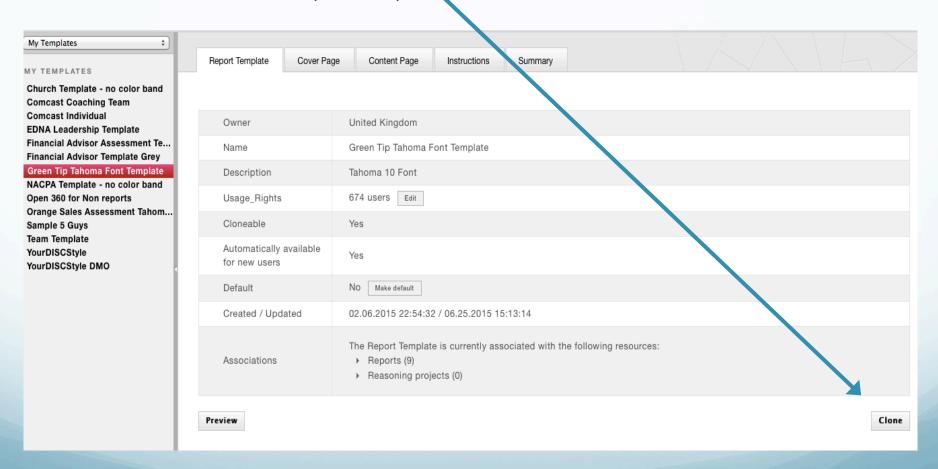

From top menu tabs click on Templates and choose Report Templates

- From the left column, choose the template you would like to add the logo to, scroll down and click Clone
- Rename the template and press Save