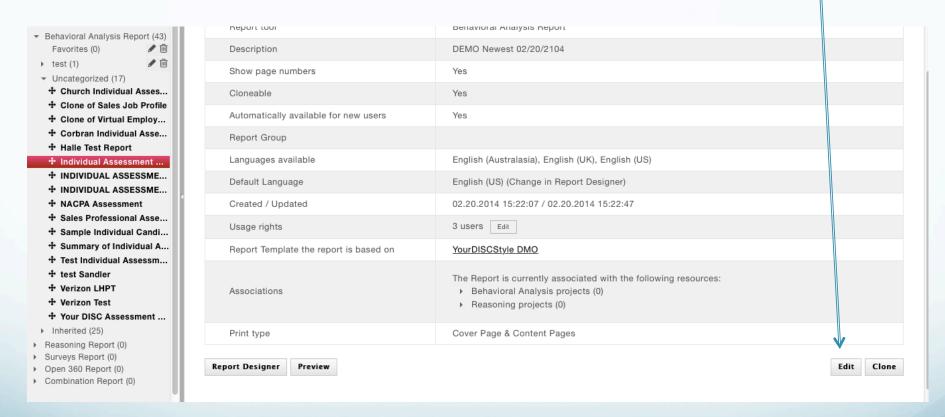

 Select the report you would like the report template tied to, scroll down and press Edit

Click on the drop-down for Report Template the report is based on and select your template Press Save DEMO ▼ Uncategorized (17) Newest 02/20/2104 Church Individual Assessm... Description Clone of Sales Job Profile Clone of Virtual Employee ... Corbran Individual Assess... ⋖ Show page numbers Halle Test Report Individual Assessment DMO ⋖ Cloneable INDIVIDUAL ASSESSMENT ... ⋖ Automatically available for new users INDIVIDUAL ASSESSMENT ... NACPA Assessment Make available for all users Sales Professional Assess... Sample Individual Candida... Report Group Favorites Summary of Individual Ass... Usage Rights EDNA Leadership Template Test Individual Assessment Team Template test Sandler Print type Content Pages YourDISCStyle Verizon LHPT Open 360 for Non reports Financial Advisor Assessment Template Verizon Test √ YourDISCStyle DMO Report Template the report is based on Your DISC Assessment DMO Green Tip Tahoma Font Template Inherited (25) Orange Sales Assessment Tahoma Font Template Comcast Coaching Team ▶ Reasoning Report (0) Cancel Save Comcast Individual Surveys Report (0) Financial Advisor Template Grey