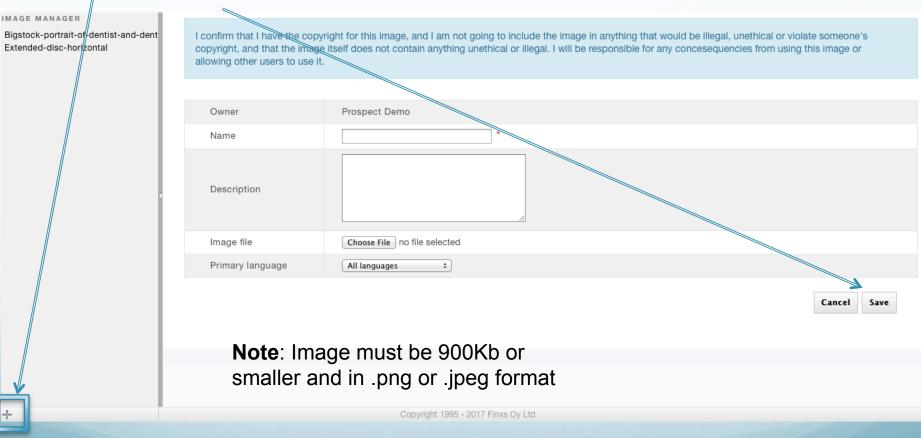

# Adding a Logo: Image Manager

- To upload a new image, click on the "+" sign in the bottom left corner
- Fill in the Name of the image and Description (optional)
- Click on Choose File and select the image
- Press Save