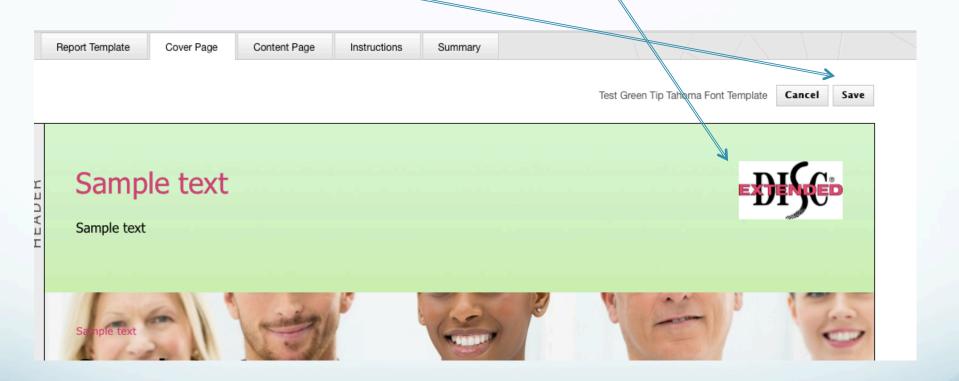

- The Image Manager will appear
- Select your logo to upload and press OK.

- Your logo should now appear in the top right corner of the report
- Click on Save

- This added the logo to the Cover Page only, to have logo on each of the content pages of the report, click on the tab, Content Page
- Click on Edit