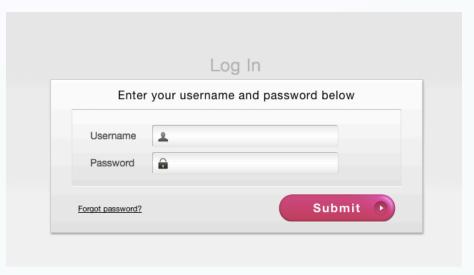

# **Adding a Logo: Getting Started**

WEBSITE: <a href="https://www.FinxS.com/admin">https://www.FinxS.com/admin</a>

#### Enter your information:

- Username:
- Password:
- Click "Submit"

\*If this is your first time to your user account you will need to accept the "Conditions for Use"