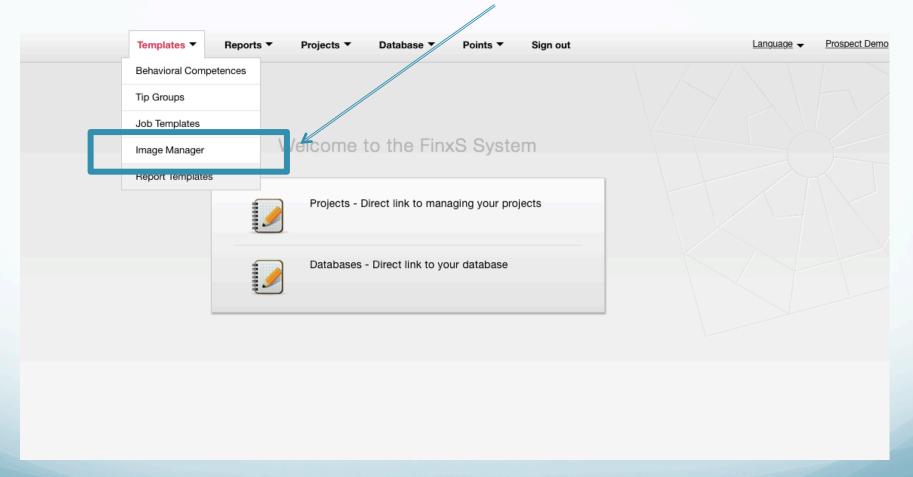

# Adding a Logo: Image Manager

 First we need to upload your logo into the system. To do this, from main menu tabs click on **Templates** and choose **Image Manager**