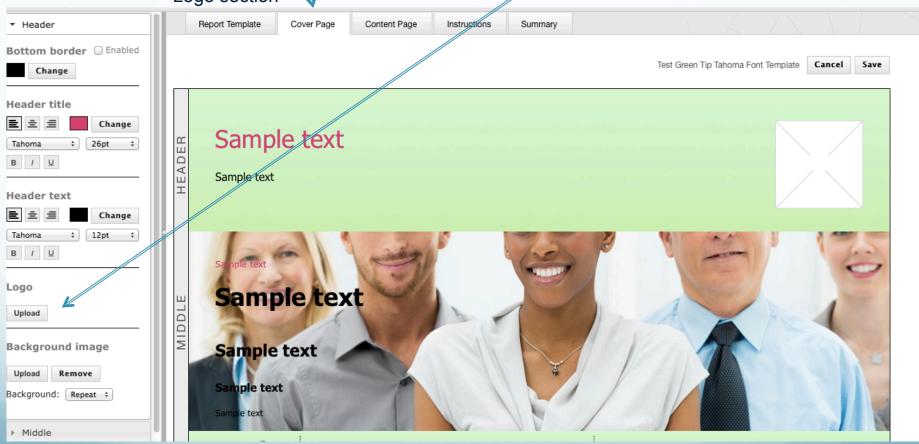

- Click on the Cover Page tab, and press Edit
- On the Left, the page is divided into 3 sections, Header, Middle, Footer
- To add to logo to the top corner, click on **Upload** under the Header -Logo section