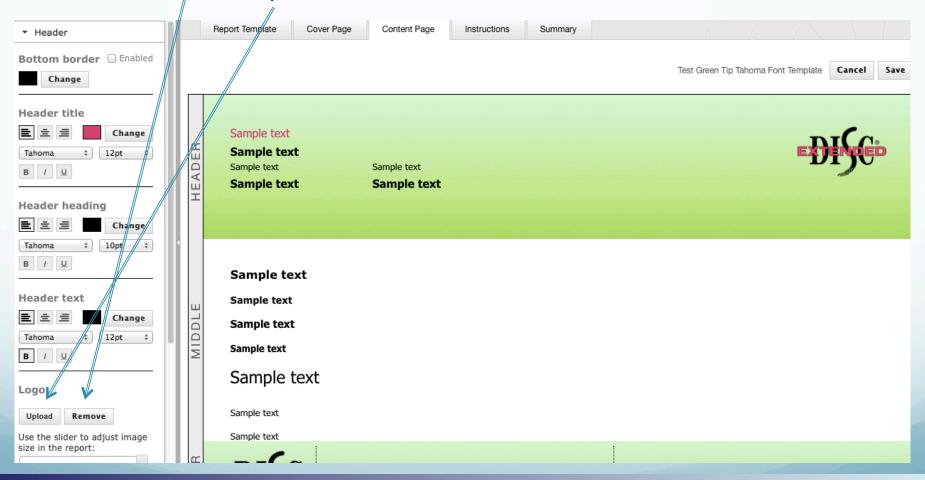

- Click on the Cover Page tab, and press Edit
- On the Left, the page is divided into 3 sections, Header, Middle, Footer
- To add to logo to the top corner, click on **Upload** under the Header -Logo section

- You may need to remove the Extended DISC logo, if so, just click Remove
- Click on Upload

Select your logo again and click **OK**

Press Save

- If this Report Template is not already linked to the report, go to the report under "Reports" tab at top of page
- Click on the arrow next to Behavioral Analysis Report until you see your reports