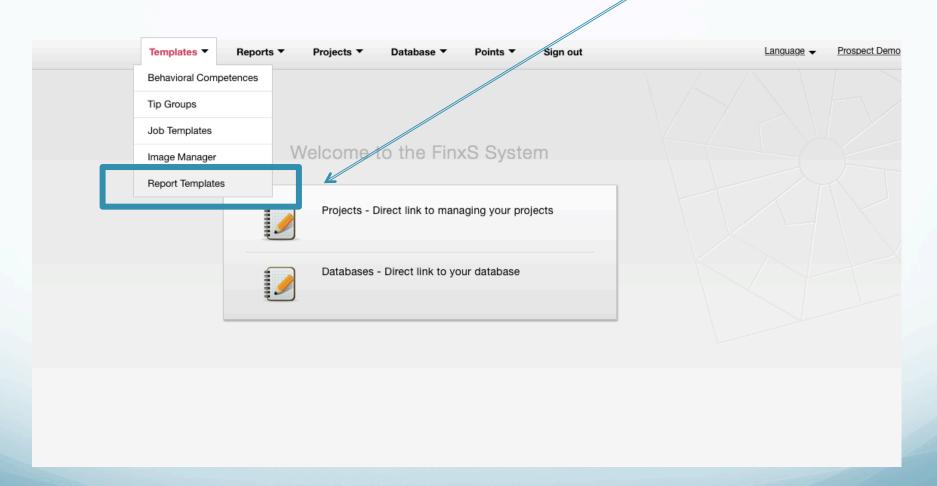

From top menu tabs click on Templates and choose Report Templates

- From the left column, choose the template you would like to add the logo to, scroll down and click Clone
- Rename the template and press Save